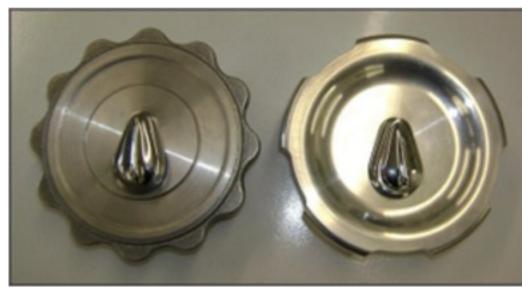

## Issue:

There are two different styles of lockable fuel caps on the Steelbro combined fuel/hydraulic oil tanks:

- Cap A (HC-38742) only fits onto older tanks
- Cap B (HC-32649) fits onto any of the Steelbro combined fuel/hydraulic oil tanks

The tanks with Cap A were the original tanks used by Steelbro. The tanks with Cap B were introduced around June 2003, but both versions of fuel caps were fitted in the following 3 years. Since June 2006 only tanks with Cap B have been supplied.

Cap A (HC-38742)

Cap B (HC-32649)

Please be aware of this information when ordering or supplying these items as spare parts.